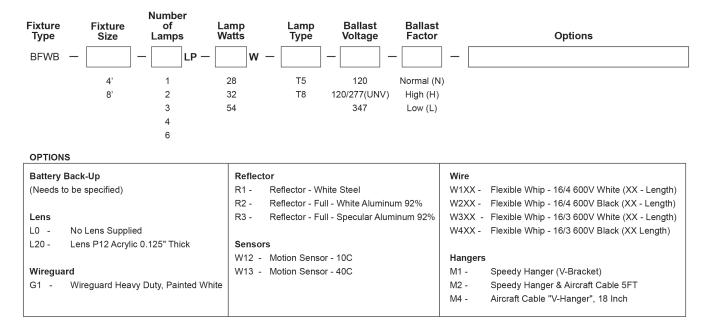

le. Diffuser is a clear acrylic lens with a #12 prismatic pattern (standard).

## ELECTRICAL

All components have met all regulatory approvals. Convenient knockout patterns for easy connections and through wiring. Lamp retention through rotary lamp holders.

## MOUNTING

Can be mounted using suspended or surface-mount configuration. Holes provided for convenient surface mounting or S-hook chain-mounting.

## CONSTRUCTION

Pre-painted, high reflectance white body is precision bent for added strength and rigidity. End caps are spot welded and made from 0.030 pre-painted white steel for added rigidity. Heavy-duty K12 bottom lens with linear sides ensure maximum performance and aesthetical value. End knock-outs allow for continuous wiring.



## **PRODUCT DIMENSIONS**



#### **PRODUCT KEY**



◍