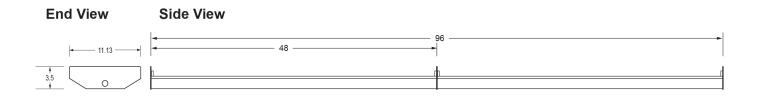

ight sources are available. Diffuser is a clear acrylic lens with a #12 prismatic pattern (standard).

## ELECTRICAL

All components have met all regulatory approvals. Convenient knockout patterns for easy connections and through wiring. Lamp retention through rotary lamp holders.

## MOUNTING

Can be mounted using suspended or surface-mount configuration. Holes provided for convenient surface mounting or S-hook chain-mounting.

## CONSTRUCTION

Pre-painted, high reflectance white body is precision bent for added strength and rigidity. End caps are spot welded and made from 0.030 pre-painted white steel for added rigidity. Heavy-duty K12 bottom lens with linear sides ensure maximum performance and aesthetical value. End knock-outs allow for continuous wiring.



## **PRODUCT DIMENSIONS**



#### **PRODUCT KEY**



◍