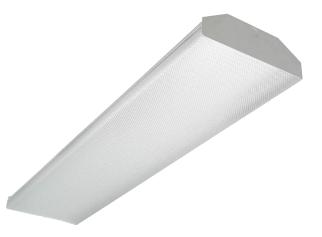

## BFWB

Contractor-grade, surface and suspended mount fluorescent wrap fixture. It is ideal for indoor use, where high-efficiency, high-performance and ease of installation are required. Its wrap around lens provides excellent downward and upward light distribution.

#### **FEATURES**

- · Available in 4' or 8' lengths (custom sizes available)
- Pre-painted, high-reflectance white body
- Available with 1, 2, 3, 4 or 6 lamp configurations
- K12 prismatic lens
- Available in T5 or T8

## CONSTRUCTION

Pre-painted, high reflectance white body is precision bent for added strength and rigidity. End caps are spot welded and made from 0.030 pre-painted white steel for added rigidity. Heavy-duty K12 bottom lens with linear sides ensure maximum performance and aesthetical value. End knock-outs allow for continuous wiring.