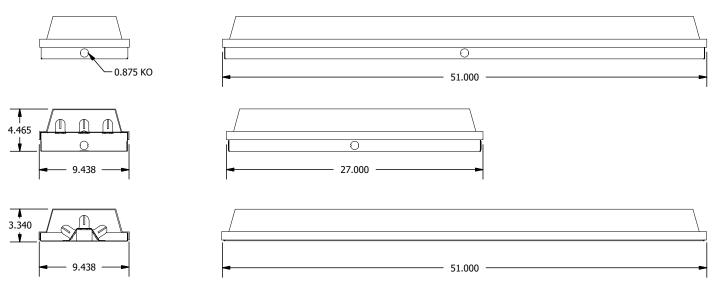

ed for indoor and damp locations, where vandal-resistant fixture is required.

## **FEATURES**

- Full range of voltage options from 120-277V and 347V
- Vandal-resistant
- Injection moulded polycarbonate prismatic diffuser

### **OPTIONS**

- Emergency Battery Back Up
- Tamper-proof fasteners

### **APPLICATIONS**

- Display Cabinets
- Manufacturing
- Task Lighting
- Retail Stores

## MOUNTING

Holes provided for surface mounting

## DIMENSIONS

# OPTICS

Pre-painted body in high-reflectance white. Injected moulded polycarbonate prismatic diffuser.

## ELECTRICAL

All components are UL recognized

#### CONSTRUCTION

- Pre-painted white steel is precision bent for added strength and rigidity
- Deep body design allows for ease of installation and end power entry

## APPROVAL

ETL Certified



# PRODUCT KEY

| Fixture<br>Type | Fixtı<br>Dep |           | Fixture<br>Length | Lumen<br>Output |      | Lamp<br>Wattage | Lamp Type |    | Ballast<br>Voltage | Ballast<br>Factor | Opti       | ions |
|-----------------|--------------|-----------|-------------------|-----------------|------|-----------------|-----------|----|--------------------|-------------------|------------|------|
| BFMV            | -            | -         |                   | -               | LP - |                 | Т8        | -  |                    |                   | -          |      |
|                 | Blank        | - Deep    | 2'                | 1               |      | 17W             |           | U  | NV - 120-2         | 277V              |            |      |
|                 | S