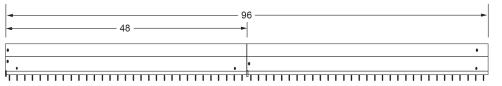

# **FEATURES**

- · Available in 4' or 8' lengths (custom sizes available)
- Pre-painted, high-reflectance white body
- Available with 1, 2, 3 or 4 lamp configurations
- T5 or T8 lamps

# **OPTIONS**

- 4', 8' and custom lengths available (consult factory)
- · Continuous row-mounting available
- Reflectors available in pre-painted high-reflectance white steel, white aluminum and specular aluminum
- 1, 2, 3 or 4 lamps available
- T5 or T8