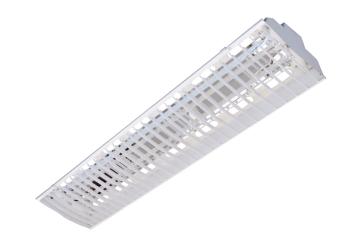

# BFHL

Industrial-grade, suspended-mount fluorescent high bay fixture. It has been designed for indoor use where high-efficiency, ease of installation and sturdy construction are primary considerations. Its multi-faceted reflector makes it ideally suited for general area illumination.

#### OPTICS

Pre-painted body in high-reflectance white. Multifaceted reflector is manufactured to achieve optimal lamp performance. 1 to 4 lamp cross sections available to suit most applications. T5 and T8 light sources are available.

# CONSTRUCTION

Pre-painted, high reflectance white body is precision bent for added strength and rigidity. Knock-outs provide easy through wiring for row-mounted applications.