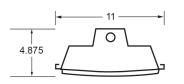

e white. Multifaceted reflector is manufactured to achieve optimal lamp performance. 1 to 4 lamp cross sections available to suit most applications. T5 and T8 light sources are available.

# ELECTRICAL

All components have met all regulatory approvals. Convenient knockout patterns for easy connections and through wiring. Lamp retention through rotary lamp holders.

#### MOUNTING

Can be row-mounted using a suspended or surfacemount configuration. Optional mounting is available with aircraft cable, chain or stem mounting. Optional mounting bracket for surface mounting.

# CONSTRUCTION

Pre-painted, high reflectance white body is precision bent for added strength and rigidity. Knock-outs provide easy through wiring for row-mounted applications.

#### **PRODUCT DIMENSIONS**

**End View** 







# **PRODUCT KEY**



◍