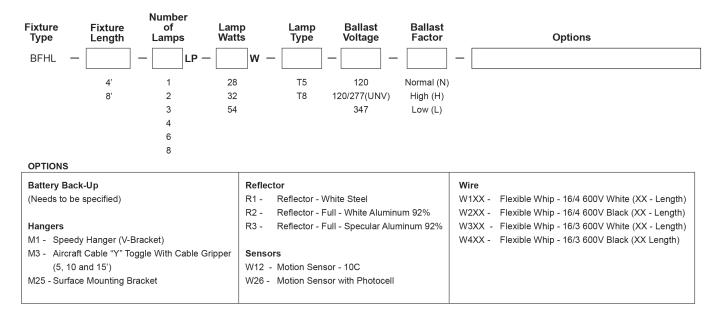

eflector is manufactured to achieve optimal lamp performance. 1 to 4 lamp cross sections available to suit most applications. T5 and T8 light sources are available.

# ELECTRICAL

All components have met all regulatory approvals. Convenient knockout patterns for easy connections and through wiring. Lamp retention through rotary lamp holders.

#### MOUNTING

Can be row-mounted using a suspended or surfacemount configuration. Optional mounting is available with aircraft cable, chain or stem mounting. Optional mounting bracket for surface mounting.

# CONSTRUCTION

Pre-painted, high reflectance white body is precision bent for added strength and rigidity. Knock-outs provide easy through wiring for row-mounted applications.

#### **PRODUCT DIMENSIONS**

**End View** 







# **PRODUCT KEY**



◍